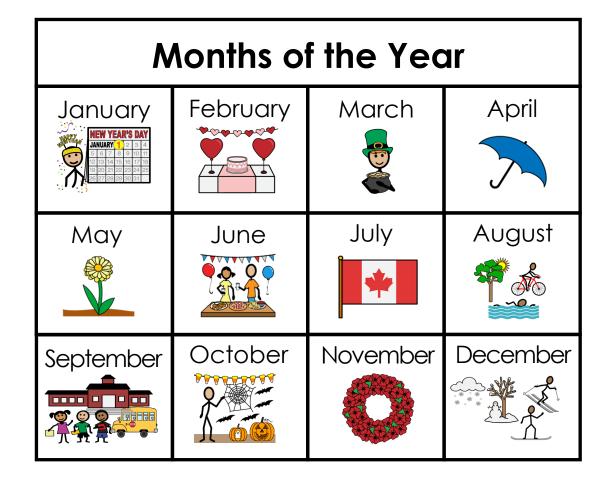

#### Names of the Months

January February March

April

May

June

July

<u>August</u> September

October

November December