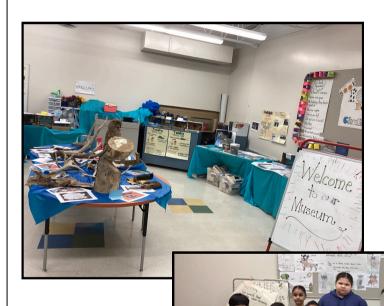

#### Grade 2 Museum

By: Dana Christopher

The grade 2s built a museum featuring woodland animals and Churchill. They started working on the museum a few months ago and finished just 5 days before student-led conferences to show all the breathtaking work they had done to their families. This museum not only had pictures, it also had amazing facts and information on woodland animals and the city of Churchill showcasing all the interesting things they learned. You are probably wondering where they get all these supplies and resources from? Well to answer that our amazing Mr. Erichsen provided the grade 2s with many of these resources like animal furs. This museum just proves how the grade 2 pushed themselves and got their projects done. What a hard working grade!