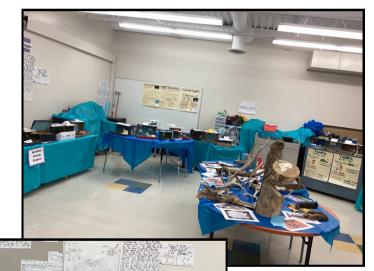

#### Grade 2 Museum

By: Dana Christopher

The grade 2s built a museum featuring woodland animals and Churchill. They started working on the museum a few months ago and finished just 5 days before student-led conferences to show all the breathtaking work they had done to their families. This museum not only had pictures, it also had amazing facts and information on woodland animals and the city of Churchill showcasing all the interesting things they learned. You are probably wondering where they get all these supplies and resources from? Well to answer that our amazing Mr. Erichsen provided the grade 2s with many of these resources like animal furs. This museum just proves how the grade 2 pushed themselves and got their projects done. What a hard working grade!