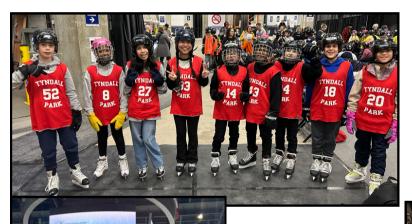

## Speed Skating Races

By: Gwen Guno

On March 6th, there was a speed skating race! I will be able to tell you all about it since I participated. The speed skating race took place at Canada Life Centre from 4:30 to 8:30 pm and all the skaters from different schools walked down to the changing room in order to get their skates on. The 6:30 race I participated in was a race where you had to skate in an oval on the ice rink (please see photos). The Tyndall Park skaters wore a red Tyndall Park jersey with a different coloured pinny on top. There were supposed to be teams of four but sometimes we had to improvise and make teams of three – meaning somebody had to skate twice instead of once. There were 4 teams per race, and there were many races. The point of the races was to have fun! A big thank you to Ms. Basaraba, Mrs. McKelvey, Mrs. Kennedy, and Mrs. Greco for making this happen!