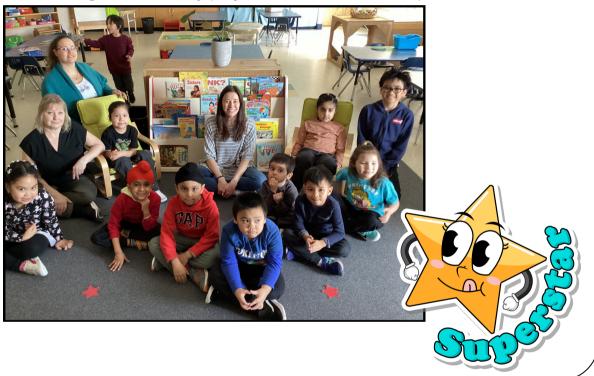

## TP Classroom Spotlight

By: Jacob Cruz

For this month's Classroom Spotlight, I have Room 25 and Mrs. Greco! They are a Nursery and Kindergarten class full of 17 kids in the morning and 15 kids in the afternoon. During a school day, they usually start with circle time for sounding out letters and practicing by breaking down words and trying to pronounce them. They also sing songs and instead of having recess they do playtime. They mostly play indoors but when the weather gets nicer, they play outside sometimes to practice for