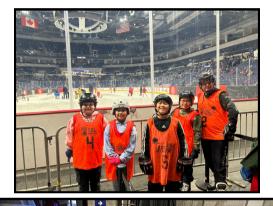

## Speed Skating Races

By: Gwen Guno

On March 6th, there was a speed skating race! I will be able to tell you all about it since I participated. The speed skating race took place at Canada Life Centre from 4:30 to 8:30 pm and all the skaters from different schools walked down to the changing room in order to get their skates on. The 6:30 race I participated in was a race where you had to skate in an oval on the ice rink (please see photos). The Tyndall Park skaters wore a red Tyndall Park jersey with a different coloured pinny on top. There were supposed to be teams of four but sometimes we had to improvise and make teams of three – meaning somebody had to skate twice instead of once. There were 4 teams per race, and there were many races. The point of the races was to have fun! A big thank you to Ms. Basaraba, Mrs. McKelvey, Mrs. Kennedy, and Mrs. Greco for making this happen!