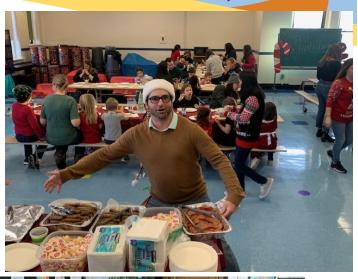

"Pancake Breakfast" was a hit this morning! It was a beautiful sight to see parents, guardians, grand parents and extended family share a pancake breakfast with us. A big thank you to staff and our guest volunteer, Ms. Karen, who began cooking at 7:00 am to feed about 250 people. We hope to make this an annual tradition, so we hope to see you next year!