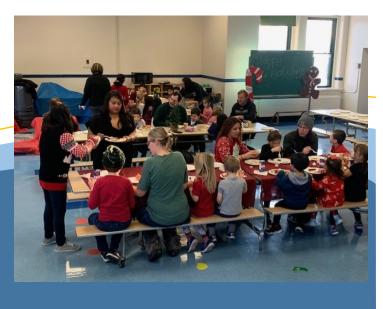

"Pancake Breakfast" was a hit this morning! It was a beautiful sight to see parents, guardians, grand parents and extended family share a pancake breakfast with us. A big thank you to staff and our guest volunteer, Ms. Karen, who began cooking at 7:00 am to feed about 250 people. We hope to make this an annual tradition, so we hope to see you next year!