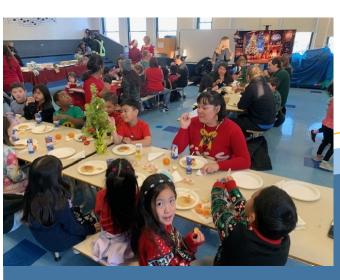

"Pancake Breakfast" was a hit this morning! It was a beautiful sight to see parents, guardians, grand parents and extended family share a pancake breakfast with us. A big thank you to staff and our guest volunteer, Ms. Karen, who began cooking at 7:00 am to feed about 250 people. We hope to make this an annual tradition, so we hope to see you next year!