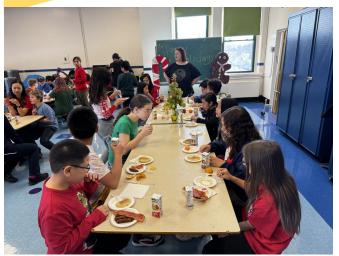

"Pancake Breakfast" was a hit this morning! It was a beautiful sight to see parents, guardians, grand parents and extended family share a pancake breakfast with us. A big thank you to staff and our guest volunteer, Ms. Karen, who began cooking at 7:00 am to feed about 250 people. We hope to make this an annual tradition, so we hope to see you next year!