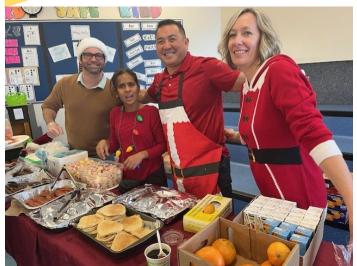

"Pancake Breakfast" was a hit this morning! It was a beautiful sight to see parents, guardians, grand parents and extended family share a pancake breakfast with us. A big thank you to staff and our guest volunteer, Ms. Karen, who began cooking at 7:00 am to feed about 250 people. We hope to make this an annual tradition, so we hope to see you next year!