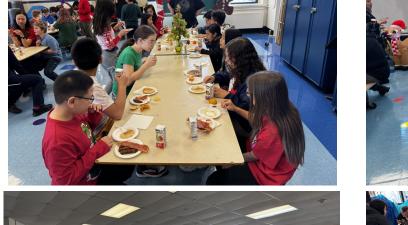

"Pancake Breakfast" was a hit this morning! It was a beautiful sight to see parents, guardians, grand parents and extended family share a pancake breakfast with us. A big thank you to staff and our guest volunteer, Ms. Karen, who began cooking at 7:00 am to feed about 250 people. We hope to make this an annual tradition, so we hope to see you next year!