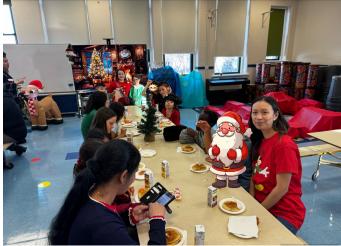

"Pancake Breakfast" was a hit this morning! It was a beautiful sight to see parents, guardians, grand parents and extended family share a pancake breakfast with us. A big thank you to staff and our guest volunteer, Ms. Karen, who began cooking at 7:00 am to feed about 250 people. We hope to make this an annual tradition, so we hope to see you next year!