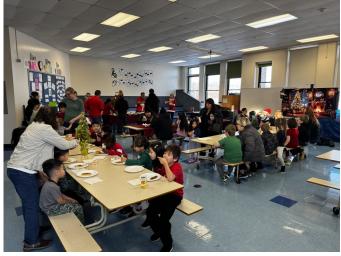

"Pancake Breakfast" was a hit this morning! It was a beautiful sight to see parents, guardians, grand parents and extended family share a pancake breakfast with us. A big thank you to staff and our guest volunteer, Ms. Karen, who began cooking at 7:00 am to feed about 250 people. We hope to make this an annual tradition, so we hope to see you next year!