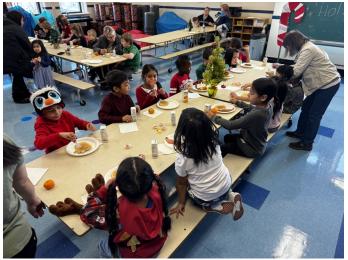

"Pancake Breakfast" was a hit this morning! It was a beautiful sight to see parents, guardians, grand parents and extended family share a pancake breakfast with us. A big thank you to staff and our guest volunteer, Ms. Karen, who began cooking at 7:00 am to feed about 250 people. We hope to make this an annual tradition, so we hope to see you next year!