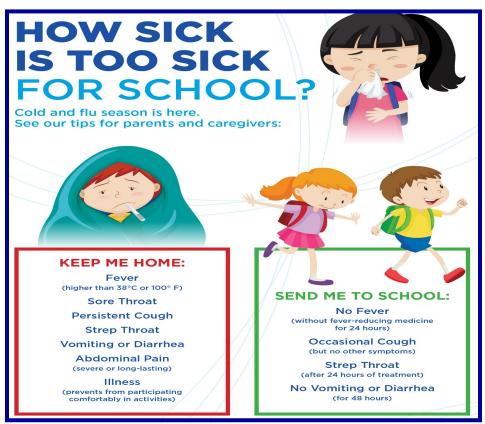

| 21             | Day 4                   | 22                           | Day 5 | 23  Games Club 3:45-5:00 | Day 6 | 24 Day 1                                    | 25  |
| 26                                              | 27                                                                | Day 2            | 28 Soccer Game | Day 3                   | 29                           | Day 4 |                          | Day 5 | 31 Day 6  Non-Instructional Day  NO CLASSES |     |
|                                                 |                                                                   |                  |                | Games Club<br>3:45-5:00 | ¥*                           |       |                          |       |                                             |     |



# **Indoor Recess!!!**

Students stay indoors for recess when the wind chill reaches <u>-28°Celsius</u>.

-27° degrees and warmer is **Outdoor** Recess. Please make sure your child is always wearing their warm outdoor clothes and boots.