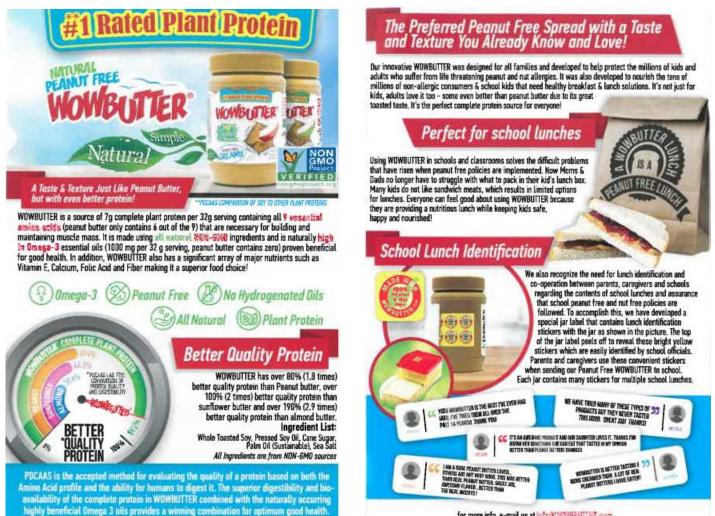

## LUNCH PROGRAM

There are some children in the lunch program who have peanut and/or tree nut allergies. As the safety of our children is very important at Shaughnessy Park School, we need your support to make our lunch program a "nut free zone".

A child with a nut allergy can suffer a serious reaction merely by touching a food containing a peanut or tree nut. Therefore, we ask that you follow to the following safety guidelines.

• Please do not send any peanuts, peanut butter or foods containing peanuts or peanut butter to be eaten in the lunch program.

• Please do not send any tree nuts or foods containing tree nuts to the lunch program. Examples of common tree nuts include almond, Brazil nut, cashew, chestnut, filbert, hazelnut, macadamia nut, pecan, pine nut (pignoli), pistachio, and walnut.

• Read ingredient labels carefully to ensure that the lunch sent in with your child is peanut and tree nut-free.

for more info, e-mail us at http://www.state.com or visit state.com/state.com