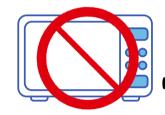

Children are expected to bring a lunch. Please make sure that lunch is carried to school in a strong bag and all items are labeled with your child's name and room number. Milk is provided by the program and is subsidized by the school. Every child is encouraged to have milk at lunch. Microwave service is not provided. Children are supervised during the 12:00-12:55 p.m. lunch period. Children eat their lunch from 12:00 to approximately 12:30, at which time they will be supervised on the playground (weather permitting), or dismissed to noon hour clubs. Inside activities will occur during inclement weather.

### Reminder

The Lunch Program does not provide cutlery or napkins.

There will be NO MICROWAVE SERVICE to heat up food.

~Thank You~

If your child is not participating in the Lunch Program and goes home for lunch, outdoor supervision starts at 12:45 p.m.