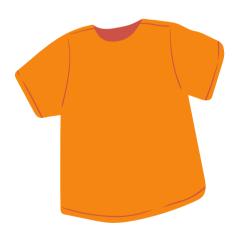

## EVERY CHILD MATTERS orange shirt day

VISIT orangeshirtday.org

Each year, September 30 marks the National Day for Truth and Reconciliation. The day honours the children who never returned home and Survivors of residential schools, as well as their families and communities. Public commemoration of the tragic and painful history and ongoing impacts of residential schools is a vital component of the reconciliation process. Both the National Day for Truth and Reconciliation and Orange Shirt Day take place on September 30.

Orange Shirt Day is an Indigenous-led grassroots commemorative day intended to raise awareness of the individual, family and community inter-generational impacts of residential schools, and to promote the concept of "Every Child Matters". The orange shirt is a symbol of the stripping away of culture, freedom and self-esteem experienced by Indigenous children over generations.

On Friday, September 27th we are asking students, staff, community to wear an orange shirt to help raise awareness of intergeneration impact.