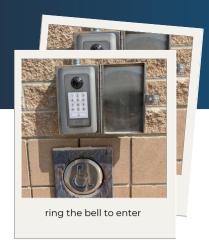

### **SECURITY AND SAFETY**

We will continue to use designated doors to help with movement in and out of the school as follows:

- Nursery & Kindergarten Torwood Cresecent front doors
- Grades 1 & 2 Lucas Avenue bus loop doors
- Grades 3 to 6 Chisholm Drive side doors

**CLICK** the **icon bell** image on the keypad to **ring the doorbell** 

### reminder

If your child is late or entering the school after 9:15 a.m. or 1:00 p.m., please use the Lucas Avenue (bus loop) doors. Students are required to buzz-in and wait to be let in.

"Winnipeg School Division does not tolerate aggressive Behaviour, verbal abuse or harassment towards our Students, staff and visitors. Inappropriate actions and/or behaviour will result In being asked to leave and/or the contacting of local authorities."