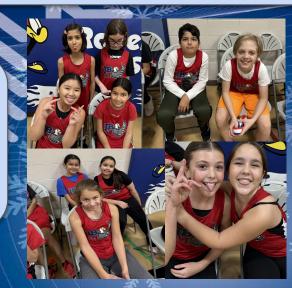

## Volleyball

Gr 6 Volleyball team have been working hard and practicing their skills! On Nov. 27 They went to Robert H Smith school.

Go Eagles Go!