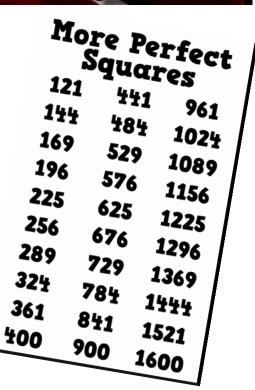

#### MATH (Mr. Dhalla)

In September, students studied how to calculate the approximate square root of whole numbers that are not perfect squares as well as how to concretely, visually, and symbolically express their comprehension of perfect squares and square roots. Our math class will concentrate on working with percentages, integers, and fractions during the month of October. Please don't hesitate to get in touch with me at the school if you have any questions.