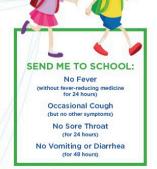

#### HOW SICK IS TOO SICK FOR SCHOOL

Help prevent the spread of respiratory viruse See our tips for parents and caregivers:

#### KEEP ME HOME:

Fever
(higher than 38°C or 100° F)
Sore Throat
Persistent Cough
Runny Nose and Sneezing
Vomiting or Diarrhea
Abdominal Pain
(severe or long-lasting)
Conjunctavitis
(pink eve)

Keeping students up to date on COVID and flu vaccinations can prevent them from getting sick. Learn more at KidCareMB.ca