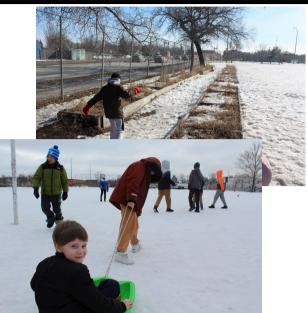

### Winter fun Pay

Winter Fun Day offered Dufferin Students a chance to enjoy some of the last of the cold weather outside playing games with peers. This was an opportunity to split the classes into our mixed grade groupings and strengthen the sense of community felt across the school. Older children had a chance to help and mentor the younger ones through a variety of inside and outside activities that included: Snow Shoe Race, Snake Toss, Fireside Stories, Hot Chocolate, Snow Saws and Maple Syrup on stick to name a few. Way to go Dufferin Stars!