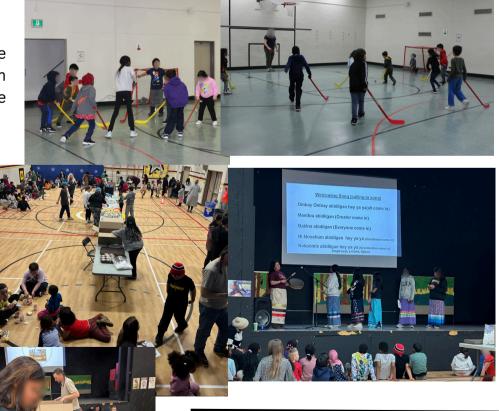

### floor Hockey Tournament

Dufferin students learned about the Seven Teaching. Each classroom created a poster and shared it with the other students.

### Spring feast

Dufferin hosted our annual Spring Feast, and our school together came as а community to break bread, share in conversation and enjoy eachothers company. Students led our assembly and helped to smudge our food, so that we could enjoy as a large group. We want to thank all those involved, but specifically our Community Support Worker Megan, for to organize this helping wonderful event.