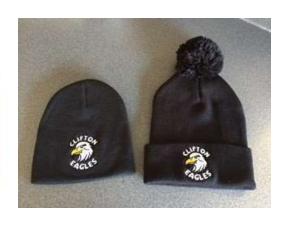

| Item                 | Size         | Colour    | Price Each | Total Quantity |
|----------------------|--------------|-----------|------------|----------------|
| T –Shirt             | Youth        | Navy Blue | \$20.00    |                |
| (please circle size) | M L XL       |           |            | @ \$20.00      |
|                      |              |           |            |                |
|                      | Adult        |           |            |                |
|                      | S M L XL XXL |           |            |                |
| Sweatshirt           | Youth        | Navy Blue | \$40.00    |                |
| (please circle size) | M L XL       |           |            | @ \$40.00      |
|                      |              |           |            | • .            |
|                      | Adult        |           |            |                |
|                      | S M L XL XXL |           |            |                |
| Toque                | One Size     | Black     | \$15.00    | @ \$15.00      |
|                      |              |           |            |                |
| PomPom Hat           | One Size     | Black     | \$20.00    | @ \$20.00      |
|                      | 33           | 2.0.0     | 7-0.00     | C +=5.00       |
|                      |              |           | Total:     |                |