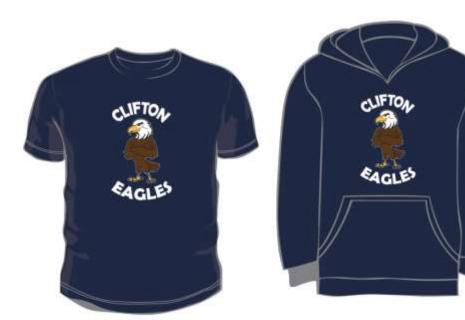

| Item                 | Size         | Colour    | Price Each | Total Quantity |
|----------------------|--------------|-----------|------------|----------------|
| T –Shirt             | Youth        | Navy Blue | \$20.00    |                |
| (please circle size) | M L XL       |           |            | @ \$20.00      |
|                      |              |           |            |                |
|                      | Adult        |           |            |                |
|                      | S M L XL XXL |           |            |                |
| Sweatshirt           | Youth        | Navy Blue | \$40.00    |                |
| (please circle size) | M L XL       |           |            | @ \$40.00      |
|                      |              |           |            | • .            |
|                      | Adult        |           |            |                |
|                      | S M L XL XXL |           |            |                |
| Toque                | One Size     | Black     | \$15.00    | @ \$15.00      |
|                      |              |           |            |                |
| PomPom Hat           | One Size     | Black     | \$20.00    | @ \$20.00      |
|                      | 33           | 2.0.0     | 7-0.00     | C +=5.00       |
|                      |              |           | Total:     |                |